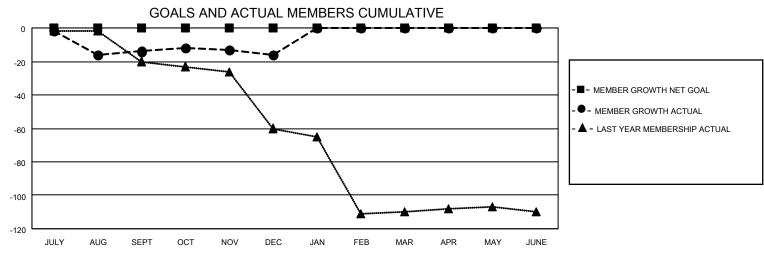

## District 8 I

| Clubs RESULTS FOR 2021-2022 |   |   |   | Members RESULTS FOR 2021-2022 |   |    |    |
|-----------------------------|---|---|---|-------------------------------|---|----|----|
|                             |   |   |   |                               |   |    |    |
| JULY/AUG/SEPT               | 0 | 0 | 1 | JULY/AUG/SEPT                 | 0 | 4  | 18 |
| OCT/NOV/DEC                 | 0 | 0 | 1 | OCT/NOV/DEC                   | 0 | 14 | 8  |
| JAN/FEB/MAR                 | 0 | 0 | 0 | JAN/FEB/MAR                   | 0 | 0  | 0  |
| APR/MAY/JUNE                | 0 | 0 | 0 | APR/MAY/JUNE                  | 0 | 0  | 0  |